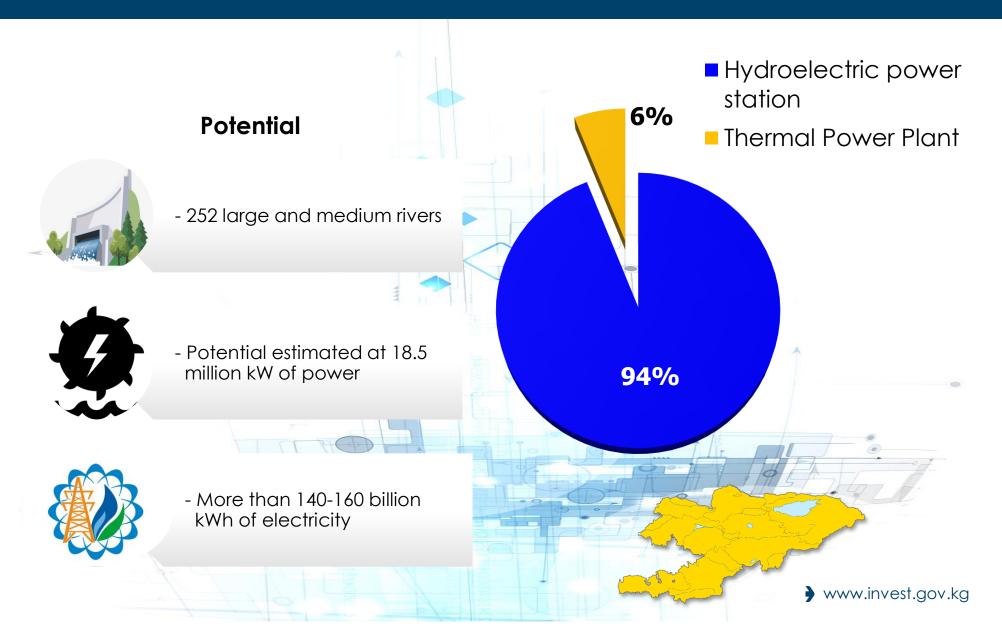

Investment Promotion and Protection Agency of the Kyrgyz Republic



# INVESTMENT MAP OF THE KYRGYZ REPUBLIC

2020



www.invest.gov.kg





### INVEST IN THE KYRGYZ REPUBLIC





### INVEST IN THE KYRGYZ REPUBLIC

THE KYRGYZ REPUBLIC APPLIES

THE FOLLOWING TRADING

#### THE REPUBLIC IS A MEMBER OF THE FOLLOWING INTERNATIONAL ORGANIZATIONS:





### ENERGY SECTOR







#### **KEY FACTS**

- Alamedin district
- It is the head stage and the most powerful HPP as part of one of the eight small hydroelectric power stations of the Alamedin cascade
- The power of a small hydropower plant today is 4.4

#### **PROJECT STATUS**

- Preliminary business plan
- Operating HPP is a generating enterprise in the system of JSC "Chakan GES"

PC

IPC

#### **PROJECT PARAMETERS**

Production capacity

Investment project cost

Payback period PP ~7.89 MW

\$ 20 227 200,00

10 years



### MINING SECTOR



#### **BASALT FIBER PLANT**





#### **KEY FACTS**

- Kemin district
- Unique basalt deposits Suluu-Terek

#### **PROJECT STATUS**

- Preliminary business plan
- Memorandum of Cooperation between Investment Promotion and Protection Agency of the Kyrgyz Republic and Soy