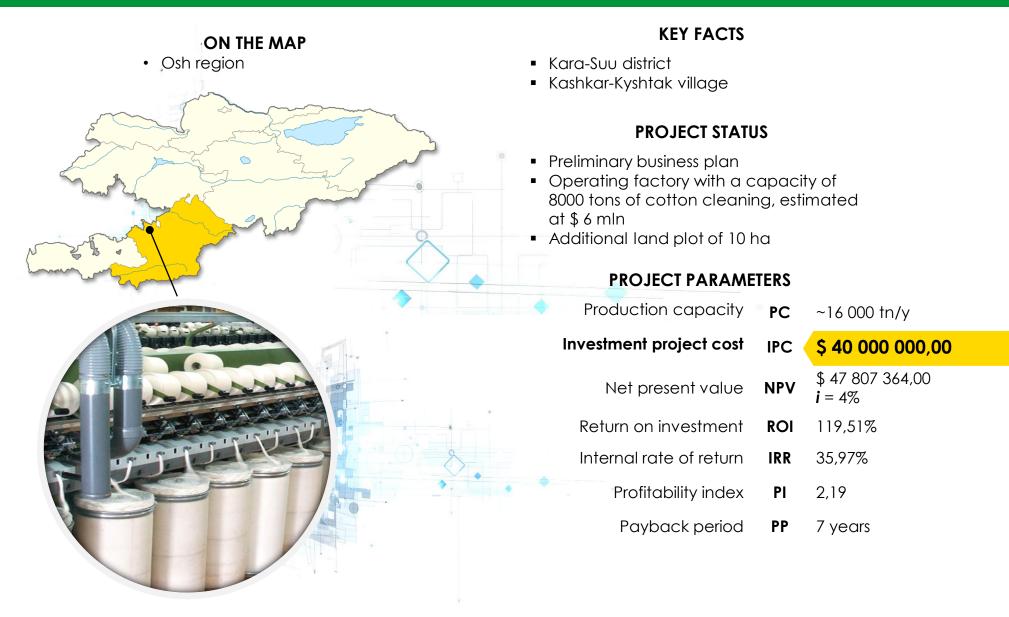

ique basalt deposits Suluu-Terek

#### **PROJECT STATUS**

- Preliminary business plan
- Memorandum of Cooperation between Investment Promotion and Protection Agency of the Kyrgyz Republic and Soyuzbasalt Russia

#### **PROJECT PARAMETERS**

Production capacity PC ~15 000 tn/y Investment project cost \$ 67 000 000,00 IPC \$79 500 000,00 NPV Net present value *i* = 12% Return on investment ROI 118.66% Internal rate of return IRR 34% Profitability index ΡI 2,18 Payback period PP 6 years

### CEMENT PLANT







#### CONSTRUCTION MATERIALS PLANT





#### PLANT FOR PROCESSING MARBLE





### AGROINDUSTRIAL SECTOR



#### INDUSTRIAL APIARY





#### **KEY FACTS**



#### PLANTATION OF PAULOWNIA TREES





### SAPROPEL PROCESSING PLANT





#### PRODUCTION OF TOMATO PASTE



### COTTON MILL







### WAREHOUSE FOR VEGETABLES AND FRUITS



### TROUT FISH FARM





#### **KEY FACTS**

- Toktogul district
- Toktogul reservoir

#### **PROJECT STATUS**

- Preliminary business plan
- Operating farm in the Chui regions Voznesenovka village with 500 tons of live

#### **PROJECT PARAMETERS**

| Production capacity     | PC  | ~500 tn/y                        |
|-------------------------|-----|----------------------------------|
| Investment project cost |     | \$ 3 000 000,00                  |
| Net present value       | NPV | \$ 6 200 000,00<br><b>i</b> = 4% |
| Return on investment    | ROI | 148,61%                          |
| Internal rate of return | IRR | 94,74%                           |
| Profitability index     | PI  | 2,07                             |
| Payback period