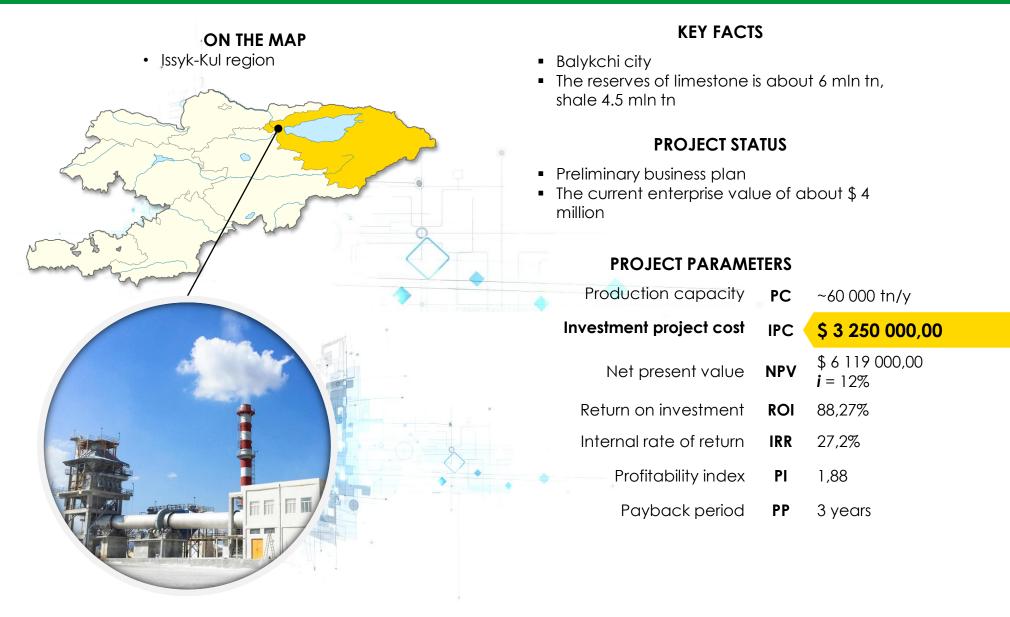

Chakan GES"

PC

IPC

#### **PROJECT PARAMETERS**

Production capacity

Investment project cost

Payback period PP ~7.89 MW

\$ 20 227 200,00

10 years



### MINING SECTOR



#### **BASALT FIBER PLANT**





#### **KEY FACTS**

- Kemin district
- Unique basalt deposits Suluu-Terek

#### **PROJECT STATUS**

- Preliminary business plan
- Memorandum of Cooperation between Investment Promotion and Protection Agency of the Kyrgyz Republic and Soyuzbasalt Russia

#### **PROJECT PARAMETERS**

Production capacity PC ~15 000 tn/y Investment project cost \$ 67 000 000,00 IPC \$79 500 000,00 NPV Net present value *i* = 12% Return on investment ROI 118.66% Internal rate of return IRR 34% Profitability index ΡI 2,18 Payback period PP 6 years

### CEMENT PLANT







#### CONSTRUCTION MATERIALS PLANT





#### PLANT FOR PROCESSING MARBLE





### AGROINDUSTRIAL SECTOR



#### INDUSTRIAL APIARY





#### **KEY FACTS**



#### PLANTATION OF PAULOWNIA TREES





### SAPROPEL PROCESSING PLANT





#### PRODUCTION OF TOMATO PASTE



### COTTON MILL







### WAREHOUSE FOR VEGETABLES AND FRUITS



### TROUT FISH FARM





#### **KEY FACTS**

- Toktogul district
- Toktogul reservoir

#### **PROJECT STATUS**

- Preliminary business plan
- Operating farm in the Chui regions Voznesenovka village with 500 tons of live

#### **PROJECT PARAMETERS**

| Production capacity     | PC  | ~500 tn/y                        |
|-------------------------|-----|----------------------------------|
| Investment project cost |     | \$ 3 000 000,00                  |
| Net present value       | NPV | \$ 6 200 000