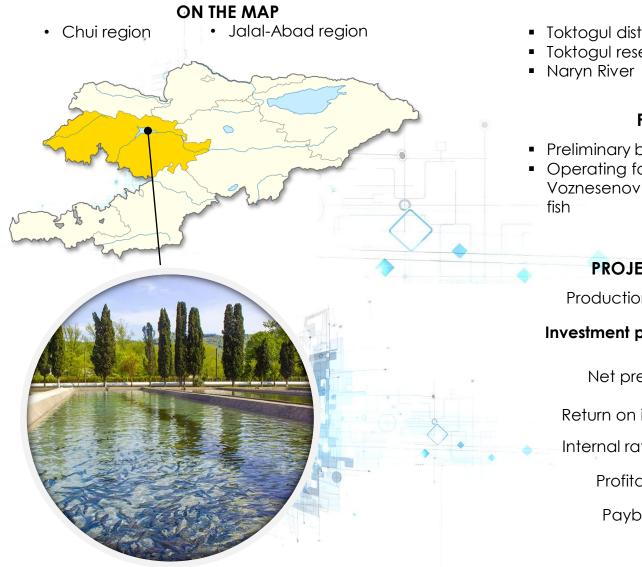

### TROUT FISH FARM

#### **KEY FACTS**

- Toktogul district
- Toktogul reservoir

#### **PROJECT STATUS**

- Preliminary business plan
- Operating farm in the Chui regions Voznesenovka village with 500 tons of live

#### **PROJECT PARAMETERS**

| Production capacity     | PC  | ~500 tn/y                        |
|-------------------------|-----|----------------------------------|
| Investment project cost |     | \$ 3 000 000,00                  |
| Net present value       | NPV | \$ 6 200 000,00<br><b>i</b> = 4% |
| Return on investment    | ROI | 148,61%                          |
| Internal rate of return | IRR | 94,74%                           |
| Profitability index     | PI  | 2,07                             |
| Payback period          | PP  | 7 years                          |
|                         |     |                                  |