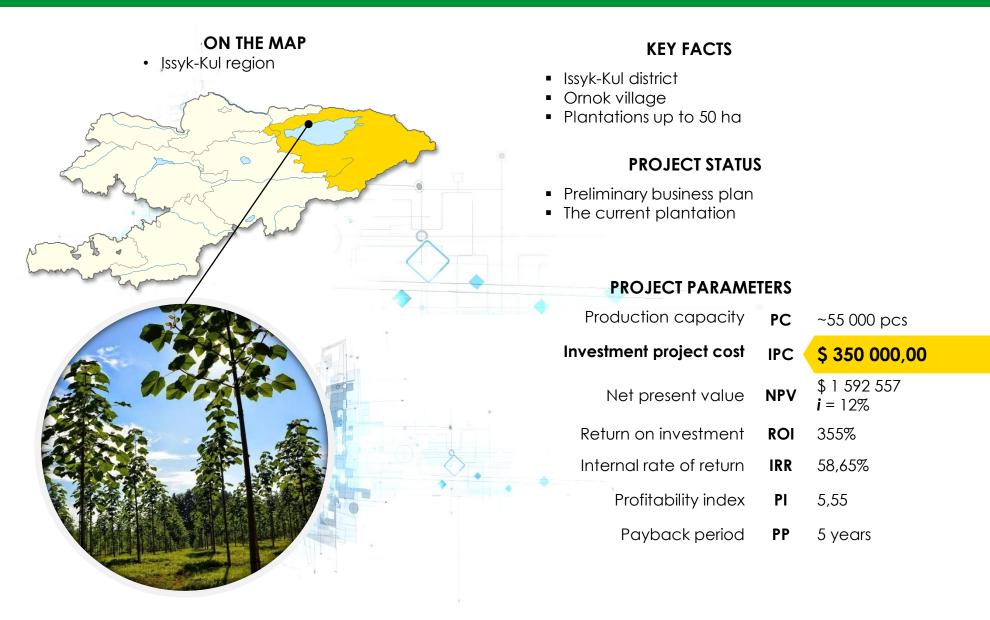

# MINING SECTOR



#### **BASALT FIBER PLANT**





#### **KEY FACTS**

- Kemin district
- Unique basalt deposits Suluu-Terek

#### **PROJECT STATUS**

- Preliminary business plan
- Memorandum of Cooperation between Investment Promotion and Protection Agency of the Kyrgyz Republic and Soyuzbasalt Russia

#### **PROJECT PARAMETERS**

Production capacity PC ~15 000 tn/y Investment project cost \$ 67 000 000,00 IPC \$79 500 000,00 NPV Net present value *i* = 12% Return on investment ROI 118.66% Internal rate of return IRR 34% Profitability index ΡI 2,18 Payback period PP 6 years

### CEMENT PLANT







#### CONSTRUCTION MATERIALS PLANT





#### PLANT FOR PROCESSING MARBLE





### AGROINDUSTRIAL SECTOR



#### INDUSTRIAL APIARY





#### **KEY FACTS**



#### PLANTATION OF PAULOWNIA TREES





### SAPROPEL PROCESSING PLANT





#### PRODUCTION OF TOMATO PASTE



### COTTON MILL







### WAREHOUSE FOR VEGETABLES AND FRUITS



### TROUT FISH FARM





#### **KEY FACTS**

- Toktogul district
- Toktogul reservoir

#### **PROJECT STATUS**

- Preliminary business plan
- Operating farm in the Chui regions Voznesenovka village with 500 tons of live

#### **PROJECT PARAMETERS**

| Production capacity     | PC  | ~500 tn/y                        |
|-------------------------|-----|----------------------------------|
| Investment project cost |     | \$ 3 000 000,00                  |
| Net present value       | NPV | \$ 6 200 000,00<br><b>i</b> = 4% |
| Return on investment    | ROI | 148,61%                          |
| Internal rate of return | IRR | 94,74%