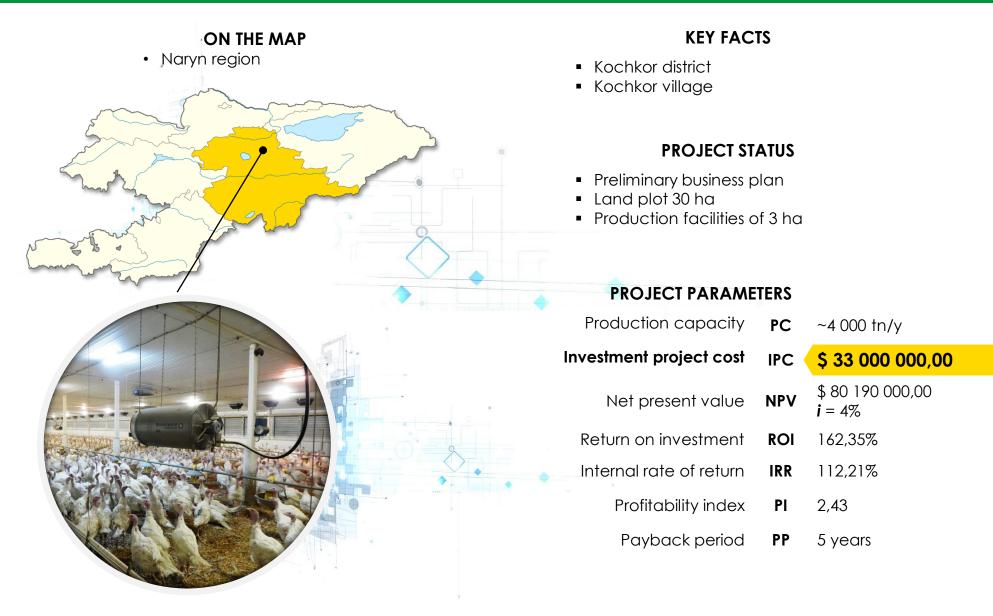

business plan
- Operating farm in the Chui regions Voznesenovka village with 500 tons of live

#### **PROJECT PARAMETERS**

| Production capacity     | PC  | ~500 tn/y                        |
|-------------------------|-----|----------------------------------|
| Investment project cost |     | \$ 3 000 000,00                  |
| Net present value       | NPV | \$ 6 200 000,00<br><b>i</b> = 4% |
| Return on investment    | ROI | 148,61%                          |
| Internal rate of return | IRR | 94,74%                           |
| Profitability index     | PI  | 2,07                             |
| Payback period          | PP  | 7 years                          |
|                         |     |                                  |

#### SUGAR PLANT







#### TURKEY BREEDING FACTORY



#### TOBACCO FACTORY







#### HOUSE BUILDING PANELS FACTORY



#### INSTANT NOODLE SHOP







### TECHNOPOLIS FOR THE CLOTHING INDUSTRY





#### INFORMATION AND COMMUNICATION TECHNOLOGY SECTOR





#### SCIENTIFIC CLINICAL AND REHABILITATION CENTER IN THE MOUNTAINS



The Kyrgyz Republic, 720002, Bishkek c., Chui Av., 106



+996 (312) 62 38 44 mail@invest.gov.kg

www.invest.gov.kg fb.com/investgovkg

## INVESTMENT MAP OF THE KYRGYZ REPUBLIC