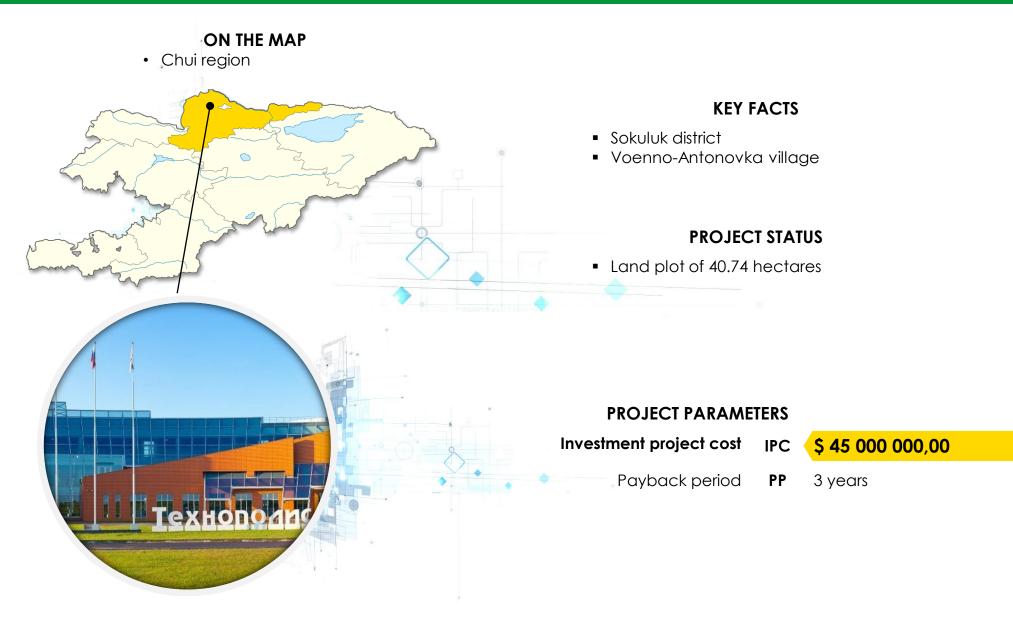

ty     | PC  | ~500 tn/y                        |
|-------------------------|-----|----------------------------------|
| Investment project cost |     | \$ 3 000 000,00                  |
| Net present value       | NPV | \$ 6 200 000,00<br><b>i</b> = 4% |
| Return on investment    | ROI | 148,61%                          |
| Internal rate of return | IRR | 94,74%                           |
| Profitability index     | PI  | 2,07                             |
| Payback period          | PP  | 7 years                          |
|                         |     |                                  |

#### SUGAR PLANT







#### TURKEY BREEDING FACTORY



#### TOBACCO FACTORY







#### HOUSE BUILDING PANELS FACTORY



#### INSTANT NOODLE SHOP







### TECHNOPOLIS FOR THE CLOTHING INDUSTRY





#### INFORMATION AND COMMUNICATION TECHNOLOGY SECTOR





#### SCIENTIFIC CLINICAL AND REHABILITATION CENTER IN THE MOUNTAINS



The Kyrgyz Republic, 720002, Bishkek c., Chui Av., 106



+996 (312) 62 38 44 mail@invest.gov.kg

www.invest.gov.kg fb.com/investgovkg

## INVESTMENT MAP OF THE KYRGYZ REPUBLIC