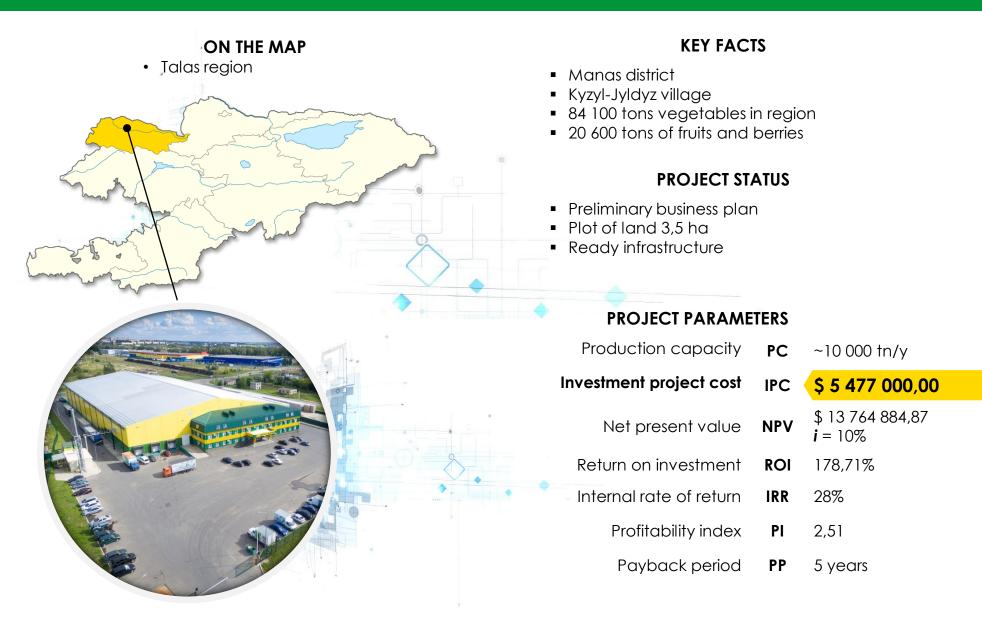

ECT STATUS**

- Preliminary business plan
- Memorandum of Cooperation between Investment Promotion and Protection Agency of the Kyrgyz Republic and Soyuzbasalt Russia

#### **PROJECT PARAMETERS**

Production capacity PC ~15 000 tn/y Investment project cost \$ 67 000 000,00 IPC \$79 500 000,00 NPV Net present value *i* = 12% Return on investment ROI 118.66% Internal rate of return IRR 34% Profitability index ΡI 2,18 Payback period PP 6 years

### CEMENT PLANT







#### CONSTRUCTION MATERIALS PLANT





#### PLANT FOR PROCESSING MARBLE





### AGROINDUSTRIAL SECTOR



#### INDUSTRIAL APIARY





#### **KEY FACTS**



#### PLANTATION OF PAULOWNIA TREES





### SAPROPEL PROCESSING PLANT





#### PRODUCTION OF TOMATO PASTE



### COTTON MILL







### WAREHOUSE FOR VEGETABLES AND FRUITS



### TROUT FISH FARM





#### **KEY FACTS**

- Toktogul district
- Toktogul reservoir

#### **PROJECT STATUS**

- Preliminary business plan
- Operating farm in the Chui regions Voznesenovka village with 500 tons of live

#### **PROJECT PARAMETERS**

| Production capacity     | PC  | ~500 tn/y                        |
|-------------------------|-----|----------------------------------|
| Investment project cost |     | \$ 3 000 000,00                  |
| Net present value       | NPV | \$ 6 200 000,00<br><b>i</b> = 4% |
| Return on investment    | ROI | 148,61%                          |
| Internal rate of return | IRR | 94,74%                           |
| Profitability index     | PI  | 2,07                             |
| Payback period          | PP  | 7 years