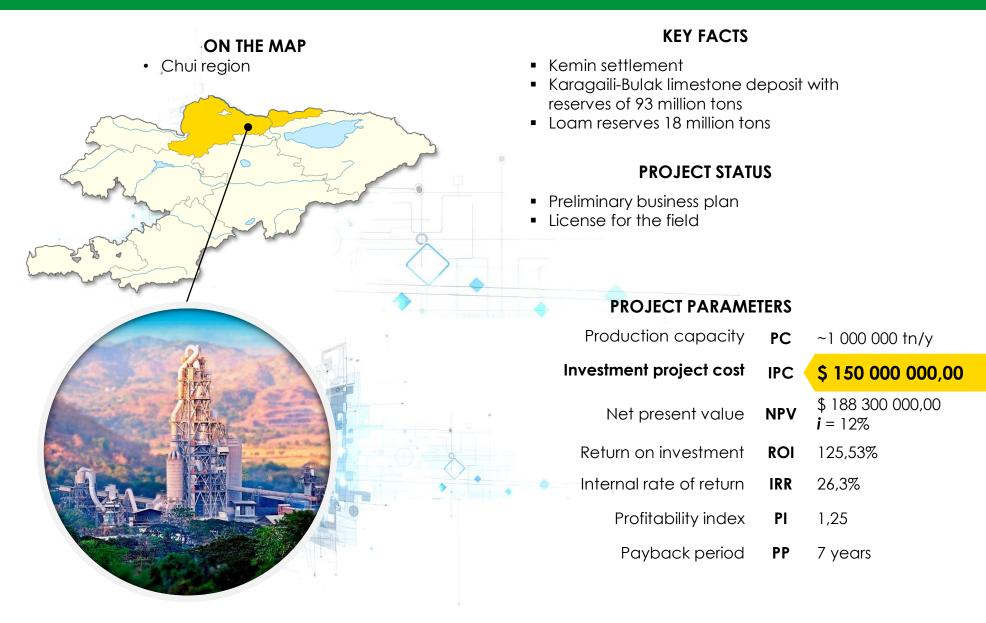

ating enterprise in the system of JSC "Chakan GES"

PC

IPC

#### **PROJECT PARAMETERS**

Production capacity

Investment project cost

Payback period PP ~7.89 MW

\$ 20 227 200,00

10 years



### MINING SECTOR



#### **BASALT FIBER PLANT**





#### **KEY FACTS**

- Kemin district
- Unique basalt deposits Suluu-Terek

#### **PROJECT STATUS**

- Preliminary business plan
- Memorandum of Cooperation between Investment Promotion and Protection Agency of the Kyrgyz Republic and Soyuzbasalt Russia

#### **PROJECT PARAMETERS**

Production capacity PC ~15 000 tn/y Investment project cost \$ 67 000 000,00 IPC \$79 500 000,00 NPV Net present value *i* = 12% Return on investment ROI 118.66% Internal rate of return IRR 34% Profitability index ΡI 2,18 Payback period PP 6 years

### CEMENT PLANT







#### CONSTRUCTION MATERIALS PLANT





#### PLANT FOR PROCESSING MARBLE





### AGROINDUSTRIAL SECTOR



#### INDUSTRIAL APIARY





#### **KEY FACTS**



#### PLANTATION OF PAULOWNIA TREES





### SAPROPEL PROCESSING PLANT





#### PRODUCTION OF TOMATO PASTE



### COTTON MILL







### WAREHOUSE FOR VEGETABLES AND FRUITS



### TROUT FISH FARM





#### **KEY FACTS**

- Toktogul district
- Toktogul reservoir

#### **PROJECT STATUS**

- Preliminary business plan
- Operating farm in the Chui regions Voznesenovka village with 500 tons of live

#### **PROJECT PARAMETERS**

| Production capacity     | PC  | ~500 tn/y                        |
|-------------------------|-----|----------------------------------|
| Investment project cost |     | \$ 3 000 000,00                  |
| Net p