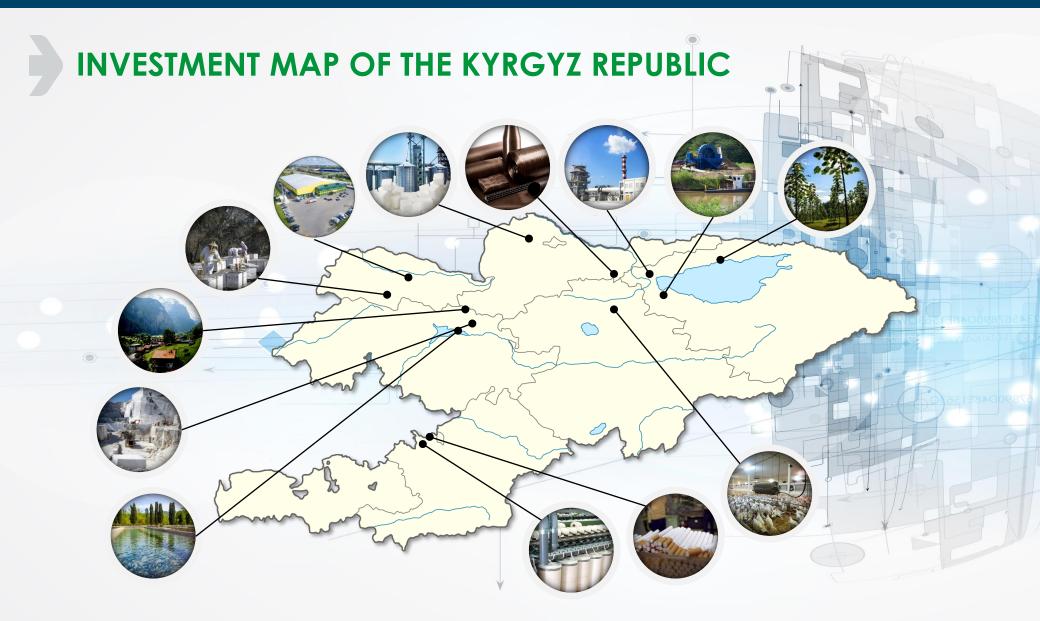

# INVESTMENT MAP OF THE KYRGYZ REPUBLIC

2020

www.invest.gov.kg

### MINING SECTOR

#### **BASALT FIBER PLANT**

### CEMENT PLANT

#### CONSTRUCTION MATERIALS PLANT

#### PLANT FOR PROCESSING MARBLE

### AGROINDUSTRIAL SECTOR

#### INDUSTRIAL APIARY

#### PLANTATION OF PAULOWNIA TREES

### SAPROPEL PROCESSING PLANT

#### PRODUCTION OF TOMATO PASTE

### COTTON MILL

### WAREHOUSE FOR VEGETABLES AND FRUITS

### TROUT FISH FARM

#### SUGAR PLANT

#### TURKEY BREEDING FACTORY

#### TOBACCO FACTORY

#### HOUSE BUILDING PANELS FACTORY

#### INSTANT NOODLE SHOP

### TECHNOPOLIS FOR THE CLOTHING INDUSTRY

#### INFORMATION AND COMMUNICATION TECHNOLOGY SECTOR

#### SCIENTIFIC CLINICAL AND REHABILITATION CENTER IN THE MOUNTAINS

The Kyrgyz Republic, 720002, Bishkek c., Chui Av., 106

+996 (312) 62 38 44 mail@invest.gov.kg

www.invest.gov.kg fb.com/investgovkg