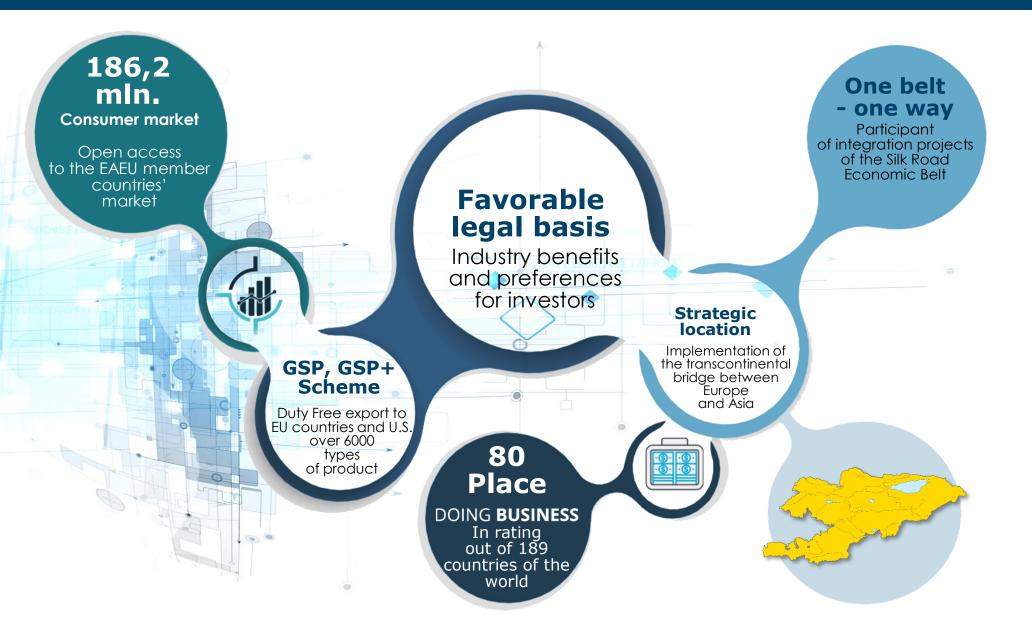

### INVEST IN THE KYRGYZ REPUBLIC

### INVEST IN THE KYRGYZ REPUBLIC

THE KYRGYZ REPUBLIC APPLIES

THE FOLLOWING TRADING