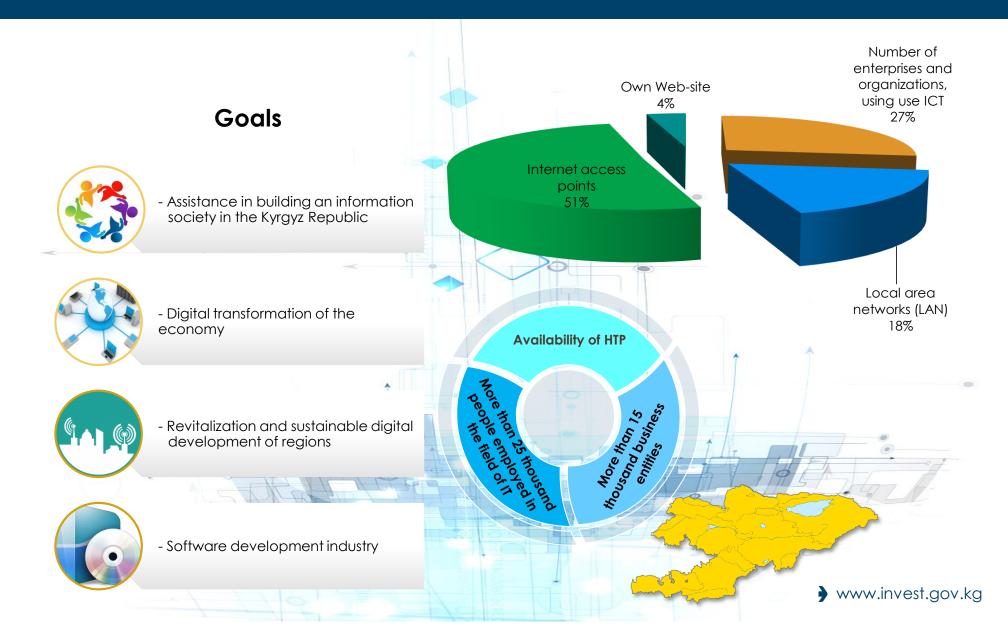

------------------|-----|----------------------------------|
| Investment project cost |     | \$ 3 000 000,00                  |
| Net present value       | NPV | \$ 6 200 000,00<br><b>i</b> = 4% |
| Return on investment    | ROI | 148,61%                          |
| Internal rate of return | IRR | 94,74%                           |
| Profitability index     | PI  | 2,07                             |
| Payback period          | PP  | 7 years                          |
|                         |     |                                  |

#### SUGAR PLANT







#### TURKEY BREEDING FACTORY



#### TOBACCO FACTORY







#### HOUSE BUILDING PANELS FACTORY



#### INSTANT NOODLE SHOP







### TECHNOPOLIS FOR THE CLOTHING INDUSTRY





#### INFORMATION AND COMMUNICATION TECHNOLOGY SECTOR





#### SCIENTIFIC CLINICAL AND REHABILITATION CENTER IN THE MOUNTAINS



The Kyrgyz Republic, 720002, Bishkek c., Chui Av., 106



+996 (312) 62 38 44 mail@invest.gov.kg

www.invest.gov.kg fb.com/investgovkg

## INVESTMENT MAP OF THE KYRGYZ REPUBLIC