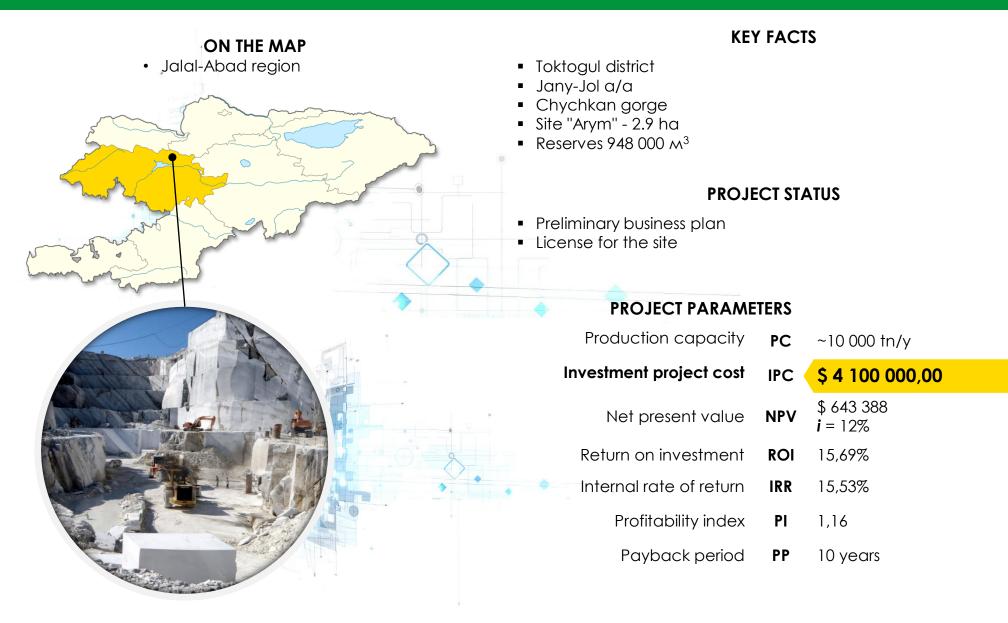

ARAMETERS**

Production capacity

Investment project cost

Payback period PP ~7.89 MW

\$ 20 227 200,00

10 years



### MINING SECTOR



#### **BASALT FIBER PLANT**





#### **KEY FACTS**

- Kemin district
- Unique basalt deposits Suluu-Terek

#### **PROJECT STATUS**

- Preliminary business plan
- Memorandum of Cooperation between Investment Promotion and Protection Agency of the Kyrgyz Republic and Soyuzbasalt Russia

#### **PROJECT PARAMETERS**

Production capacity PC ~15 000 tn/y Investment project cost \$ 67 000 000,00 IPC \$79 500 000,00 NPV Net present value *i* = 12% Return on investment ROI 118.66% Internal rate of return IRR 34% Profitability index ΡI 2,18 Payback period PP 6 years

### CEMENT PLANT







#### CONSTRUCTION MATERIALS PLANT





#### PLANT FOR PROCESSING MARBLE





### AGROINDUSTRIAL SECTOR



#### INDUSTRIAL APIARY





#### **KEY FACTS**



#### PLANTATION OF PAULOWNIA TREES





### SAPROPEL PROCESSING PLANT





#### PRODUCTION OF TOMATO PASTE



### COTTON MILL







### WAREHOUSE FOR VEGETABLES AND FRUITS



### TROUT FISH FARM





#### **KEY FACTS**

- Toktogul district
- Toktogul reservoir

#### **PROJECT STATUS**

- Preliminary business plan
- Operating farm in the Chui regions Voznesenovka village with 500 tons of live

#### **PROJECT PARAMETERS**

| Production capacity     | PC  | ~500 tn/y                        |
|-------------------------|-----|----------------------------------|
| Investment project cost |     | \$ 3 000 000,00                  |
| Net present value       | NPV | \$ 6 200 000,00<br><b>i</b> = 4% |
| Return on inv