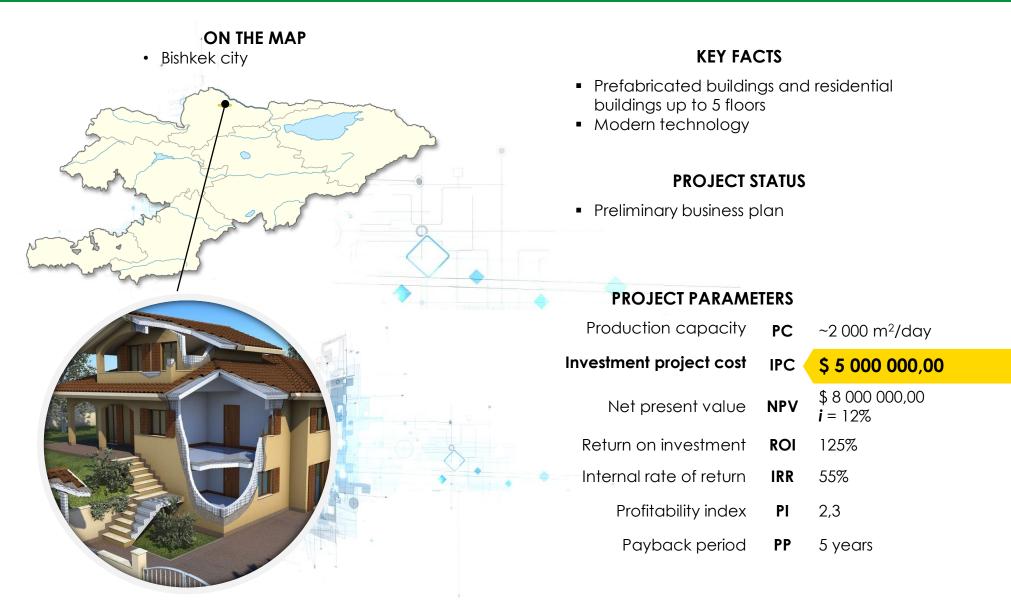

llage with 500 tons of live

#### **PROJECT PARAMETERS**

| Production capacity     | PC  | ~500 tn/y                        |
|-------------------------|-----|----------------------------------|
| Investment project cost |     | \$ 3 000 000,00                  |
| Net present value       | NPV | \$ 6 200 000,00<br><b>i</b> = 4% |
| Return on investment    | ROI | 148,61%                          |
| Internal rate of return | IRR | 94,74%                           |
| Profitability index     | PI  | 2,07                             |
| Payback period          | PP  | 7 years                          |
|                         |     |                                  |

#### SUGAR PLANT







#### TURKEY BREEDING FACTORY



#### TOBACCO FACTORY







#### HOUSE BUILDING PANELS FACTORY



#### INSTANT NOODLE SHOP







### TECHNOPOLIS FOR THE CLOTHING INDUSTRY





#### INFORMATION AND COMMUNICATION TECHNOLOGY SECTOR





#### SCIENTIFIC CLINICAL AND REHABILITATION CENTER IN THE MOUNTAINS



The Kyrgyz Republic, 720002, Bishkek c., Chui Av., 106



+996 (312) 62 38 44 mail@invest.gov.kg

www.invest.gov.kg fb.com/investgovkg

## INVESTMENT MAP OF THE KYRGYZ REPUBLIC