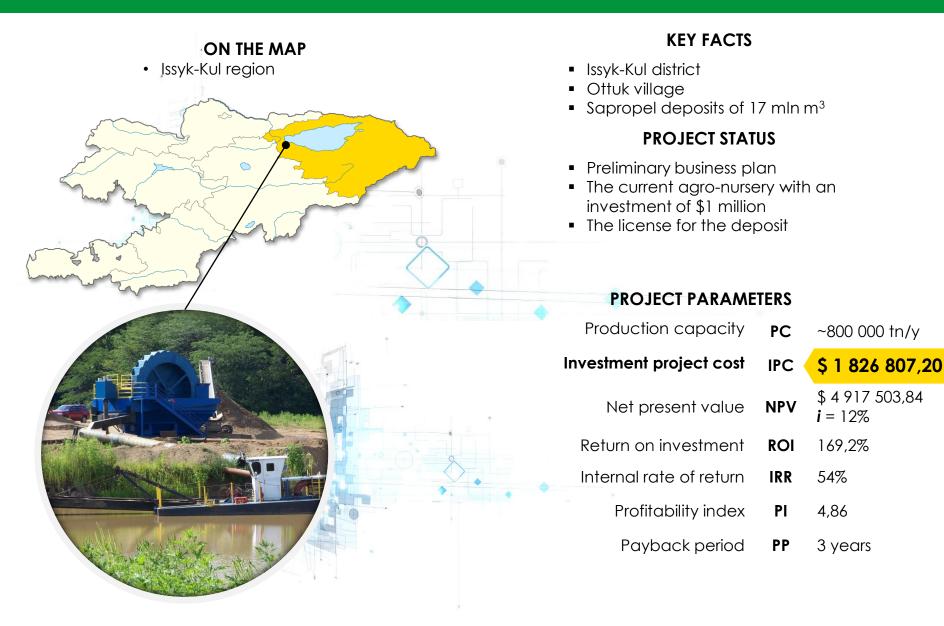

BER PLANT**





#### **KEY FACTS**

- Kemin district
- Unique basalt deposits Suluu-Terek

#### **PROJECT STATUS**

- Preliminary business plan
- Memorandum of Cooperation between Investment Promotion and Protection Agency of the Kyrgyz Republic and Soyuzbasalt Russia

#### **PROJECT PARAMETERS**

Production capacity PC ~15 000 tn/y Investment project cost \$ 67 000 000,00 IPC \$79 500 000,00 NPV Net present value *i* = 12% Return on investment ROI 118.66% Internal rate of return IRR 34% Profitability index ΡI 2,18 Payback period PP 6 years

### CEMENT PLANT







#### CONSTRUCTION MATERIALS PLANT





#### PLANT FOR PROCESSING MARBLE





### AGROINDUSTRIAL SECTOR



#### INDUSTRIAL APIARY





#### **KEY FACTS**



#### PLANTATION OF PAULOWNIA TREES





### SAPROPEL PROCESSING PLANT





#### PRODUCTION OF TOMATO PASTE



### COTTON MILL







### WAREHOUSE FOR VEGETABLES AND FRUITS



### TROUT FISH FARM





#### **KEY FACTS**

- Toktogul district
- Toktogul reservoir

#### **PROJECT STATUS**

- Preliminary business plan
- Operating farm in the Chui regions Voznesenovka village with 500 tons of live

#### **PROJECT PARAMETERS**

| Production capacity     | PC  | ~500 tn/y                        |
|-------------------------|-----|----------------------------------|
| Investment project cost |     | \$ 3 000 000,00                  |
| Net present value       | NPV | \$ 6 200 000,00<br><b>i</b> = 4% |
| Return on investment    | ROI | 148,61%                          |
| Internal rate of return | IRR | 94,74%                           |
| Profitability index     | PI