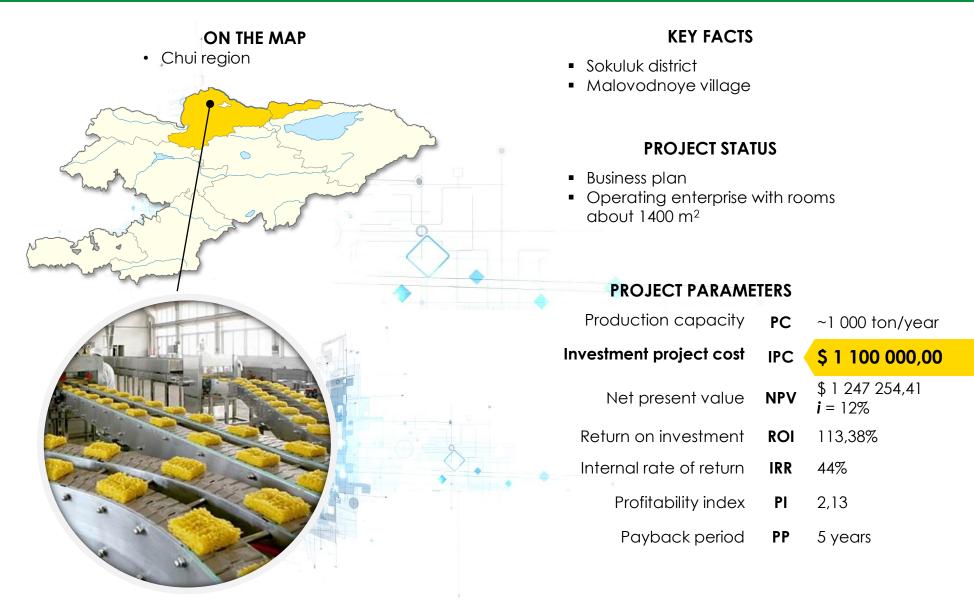

### **PROJECT PARAMETERS**

| Production capacity     | PC  | ~500 tn/y                        |
|-------------------------|-----|----------------------------------|
| Investment project cost |     | \$ 3 000 000,00                  |
| Net present value       | NPV | \$ 6 200 000,00<br><b>i</b> = 4% |
| Return on investment    | ROI | 148,61%                          |
| Internal rate of return | IRR | 94,74%                           |
| Profitability index     | PI  | 2,07                             |
| Payback period          | PP  | 7 years                          |
|                         |     |                                  |

#### SUGAR PLANT







#### TURKEY BREEDING FACTORY



#### TOBACCO FACTORY







#### HOUSE BUILDING PANELS FACTORY



#### INSTANT NOODLE SHOP







### TECHNOPOLIS FOR THE CLOTHING INDUSTRY





#### INFORMATION AND COMMUNICATION TECHNOLOGY SECTOR





#### SCIENTIFIC CLINICAL AND REHABILITATION CENTER IN THE MOUNTAINS



The Kyrgyz Republic, 720002, Bishkek c., Chui Av., 106



+996 (312) 62 38 44 mail@invest.gov.kg

www.invest.gov.kg fb.com/investgovkg

## INVESTMENT MAP OF THE KYRGYZ REPUBLIC