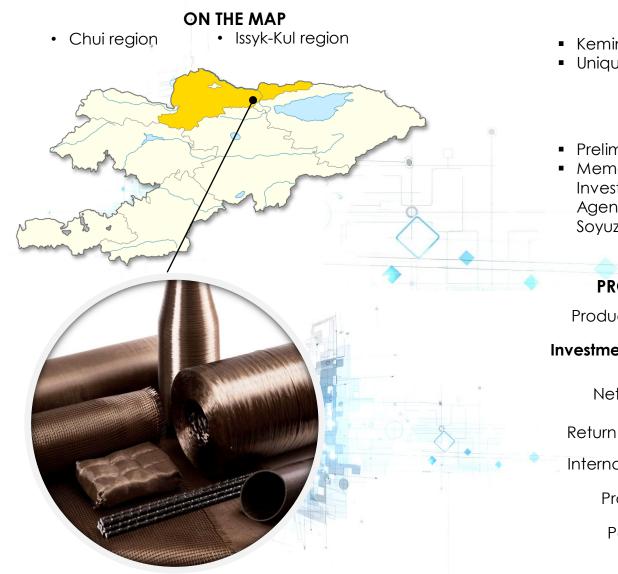

#### **BASALT FIBER PLANT**

#### **KEY FACTS**

- Kemin district
- Unique basalt deposits Suluu-Terek

#### **PROJECT STATUS**

- Preliminary business plan
- Memorandum of Cooperation between Investment Promotion and Protection Agency of the Kyrgyz Republic and Soyuzbasalt Russia

#### **PROJECT PARAMETERS**

Production capacity PC ~15 000 tn/y Investment project cost \$ 67 000 000,00 IPC \$79 500 000,00 NPV Net present value *i* = 12% Return on investment ROI 118.66% Internal rate of return IRR 34% Profitability index ΡI 2,18 Payback period PP 6 years