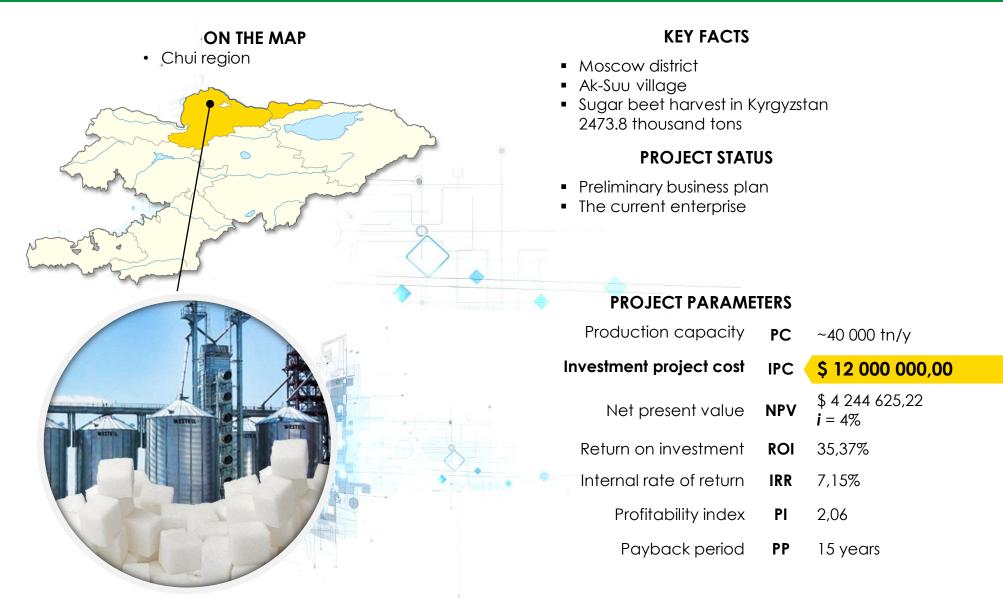

**PROJECT STATUS**

- Preliminary business plan
- Operating farm in the Chui regions Voznesenovka village with 500 tons of live

#### **PROJECT PARAMETERS**

| Production capacity     | PC  | ~500 tn/y                        |
|-------------------------|-----|----------------------------------|
| Investment project cost |     | \$ 3 000 000,00                  |
| Net present value       | NPV | \$ 6 200 000,00<br><b>i</b> = 4% |
| Return on investment    | ROI | 148,61%                          |
| Internal rate of return | IRR | 94,74%                           |
| Profitability index     | PI  | 2,07                             |
| Payback period          | PP  | 7 years                          |
|                         |     |                                  |

#### SUGAR PLANT







#### TURKEY BREEDING FACTORY



#### TOBACCO FACTORY







#### HOUSE BUILDING PANELS FACTORY



#### INSTANT NOODLE SHOP







### TECHNOPOLIS FOR THE CLOTHING INDUSTRY





#### INFORMATION AND COMMUNICATION TECHNOLOGY SECTOR





#### SCIENTIFIC CLINICAL AND REHABILITATION CENTER IN THE MOUNTAINS



The Kyrgyz Republic, 720002, Bishkek c., Chui Av., 106



+996 (312) 62 38 44 mail@invest.gov.kg

www.invest.gov.kg fb.com/investgovkg

## INVESTMENT MAP OF THE KYRGYZ REPUBLIC