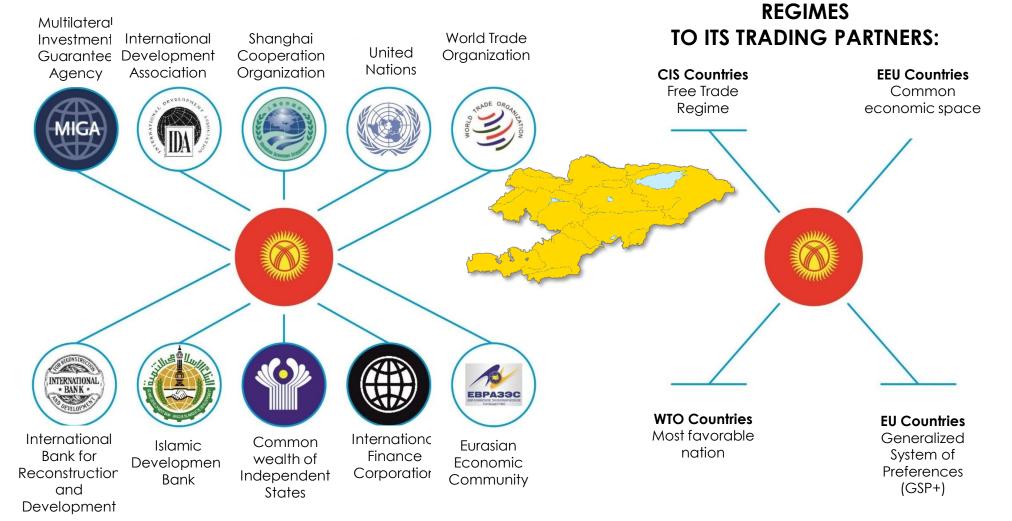

### INVEST IN THE KYRGYZ REPUBLIC

THE KYRGYZ REPUBLIC APPLIES

THE FOLLOWING TRADING

#### THE REPUBLIC IS A MEMBER OF THE FOLLOWING INTERNATIONAL ORGANIZATIONS: