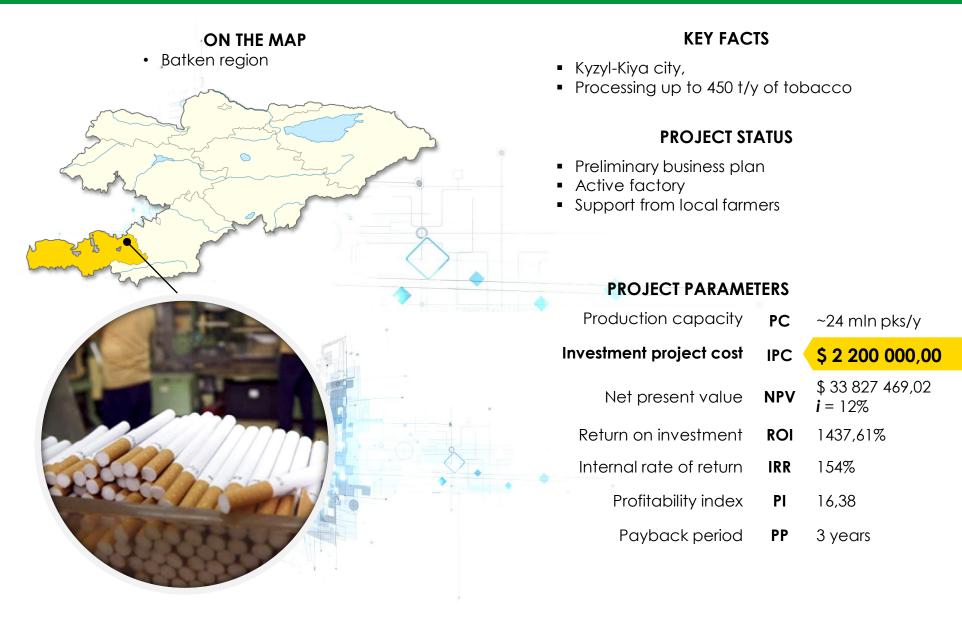

farm in the Chui regions Voznesenovka village with 500 tons of live

#### **PROJECT PARAMETERS**

| Production capacity     | PC  | ~500 tn/y                        |
|-------------------------|-----|----------------------------------|
| Investment project cost |     | \$ 3 000 000,00                  |
| Net present value       | NPV | \$ 6 200 000,00<br><b>i</b> = 4% |
| Return on investment    | ROI | 148,61%                          |
| Internal rate of return | IRR | 94,74%                           |
| Profitability index     | PI  | 2,07                             |
| Payback period          | PP  | 7 years                          |
|                         |     |                                  |

#### SUGAR PLANT







#### TURKEY BREEDING FACTORY



#### TOBACCO FACTORY







#### HOUSE BUILDING PANELS FACTORY



#### INSTANT NOODLE SHOP







### TECHNOPOLIS FOR THE CLOTHING INDUSTRY





#### INFORMATION AND COMMUNICATION TECHNOLOGY SECTOR





#### SCIENTIFIC CLINICAL AND REHABILITATION CENTER IN THE MOUNTAINS



The Kyrgyz Republic, 720002, Bishkek c., Chui Av., 106



+996 (312) 62 38 44 mail@invest.gov.kg

www.invest.gov.kg fb.com/investgovkg

## INVESTMENT MAP OF THE KYRGYZ REPUBLIC