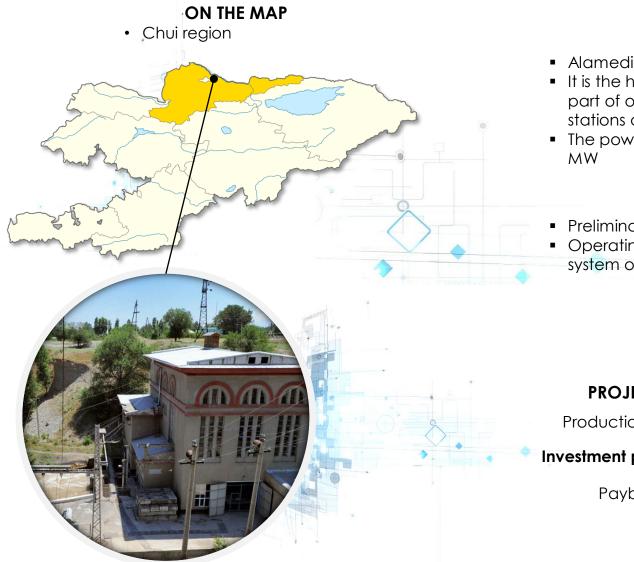

#### **KEY FACTS**

- Alamedin district
- It is the head stage and the most powerful HPP as part of one of the eight small hydroelectric power stations of the Alamedin cascade
- The power of a small hydropower plant today is 4.4

#### **PROJECT STATUS**

- Preliminary business plan
- Operating HPP is a generating enterprise in the system of JSC "Chakan GES"

PC

IPC

#### **PROJECT PARAMETERS**

Production capacity

Investment project cost

Payback period PP ~7.89 MW

\$ 20 227 200,00

10 years