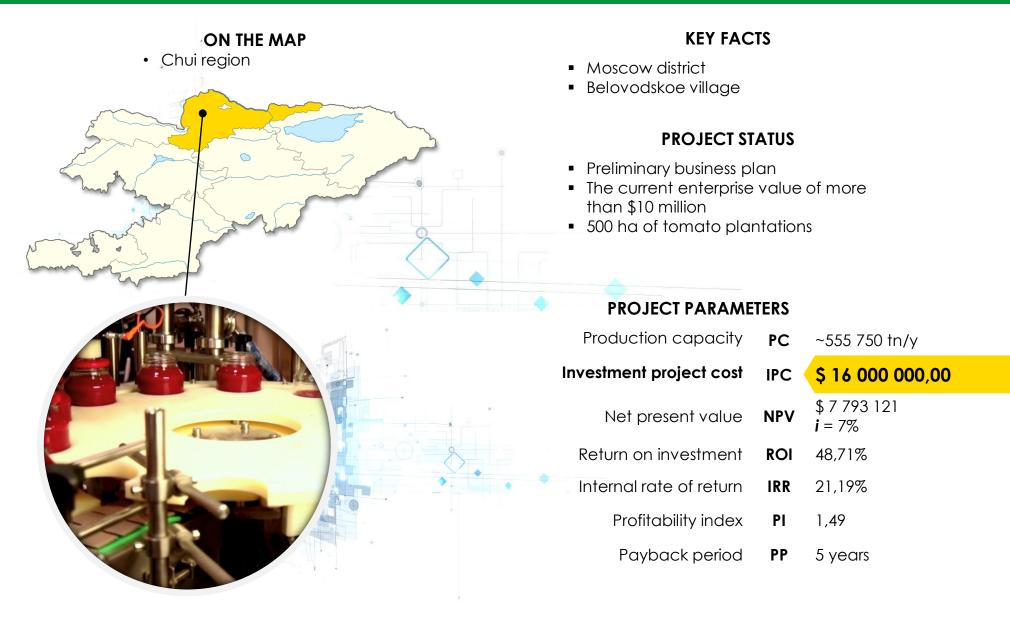

- Kemin district
- Unique basalt deposits Suluu-Terek

#### **PROJECT STATUS**

- Preliminary business plan
- Memorandum of Cooperation between Investment Promotion and Protection Agency of the Kyrgyz Republic and Soyuzbasalt Russia

#### **PROJECT PARAMETERS**

Production capacity PC ~15 000 tn/y Investment project cost \$ 67 000 000,00 IPC \$79 500 000,00 NPV Net present value *i* = 12% Return on investment ROI 118.66% Internal rate of return IRR 34% Profitability index ΡI 2,18 Payback period PP 6 years

### CEMENT PLANT







#### CONSTRUCTION MATERIALS PLANT





#### PLANT FOR PROCESSING MARBLE





### AGROINDUSTRIAL SECTOR



#### INDUSTRIAL APIARY





#### **KEY FACTS**



#### PLANTATION OF PAULOWNIA TREES





### SAPROPEL PROCESSING PLANT





#### PRODUCTION OF TOMATO PASTE



### COTTON MILL







### WAREHOUSE FOR VEGETABLES AND FRUITS



### TROUT FISH FARM





#### **KEY FACTS**

- Toktogul district
- Toktogul reservoir

#### **PROJECT STATUS**

- Preliminary business plan
- Operating farm in the Chui regions Voznesenovka village with 500 tons of live

#### **PROJECT PARAMETERS**

| Production capacity     | PC  | ~500 tn/y                        |
|-------------------------|-----|----------------------------------|
| Investment project cost |     | \$ 3 000 000,00                  |
| Net present value       | NPV | \$ 6 200 000,00<br><b>i</b> = 4% |
| Return on investment    | ROI | 148,61%                          |
| Internal rate of return | IRR | 94,74%                           |
| Profitability index     | PI  | 2,07                             |