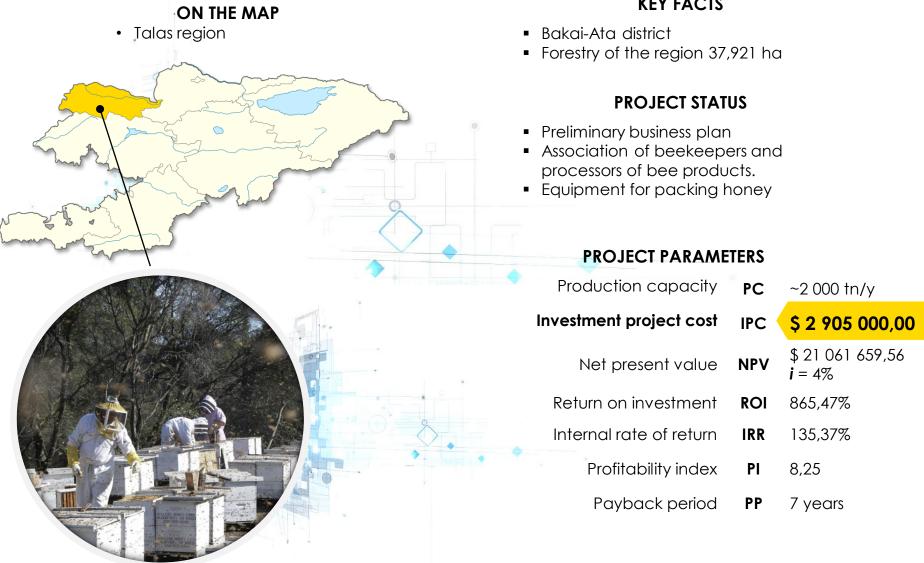

Payback period PP ~7.89 MW

\$ 20 227 200,00

10 years



### MINING SECTOR



#### **BASALT FIBER PLANT**





#### **KEY FACTS**

- Kemin district
- Unique basalt deposits Suluu-Terek

#### **PROJECT STATUS**

- Preliminary business plan
- Memorandum of Cooperation between Investment Promotion and Protection Agency of the Kyrgyz Republic and Soyuzbasalt Russia

#### **PROJECT PARAMETERS**

Production capacity PC ~15 000 tn/y Investment project cost \$ 67 000 000,00 IPC \$79 500 000,00 NPV Net present value *i* = 12% Return on investment ROI 118.66% Internal rate of return IRR 34% Profitability index ΡI 2,18 Payback period PP 6 years

### CEMENT PLANT







#### CONSTRUCTION MATERIALS PLANT





#### PLANT FOR PROCESSING MARBLE





### AGROINDUSTRIAL SECTOR



#### INDUSTRIAL APIARY





#### **KEY FACTS**



#### PLANTATION OF PAULOWNIA TREES





### SAPROPEL PROCESSING PLANT





#### PRODUCTION OF TOMATO PASTE



### COTTON MILL







### WAREHOUSE FOR VEGETABLES AND FRUITS



### TROUT FISH FARM





#### **KEY FACTS**

- Toktogul district
- Toktogul reservoir

#### **PROJECT STATUS**

- Preliminary business plan
- Operating farm in the Chui regions Voznesenovka village with 500 tons of live

#### **PROJECT PARAMETERS**

| Production capacity     | PC  | ~500 tn/y                        |
|-------------------------|-----|----------------------------------|
| Investment project cost |     | \$ 3 000 000,00                  |
| Net present value       | NPV | \$ 6 200 000,00<br><b>i</b> = 4% |
| Return on investment    | ROI | 148,61%                          |
| Int