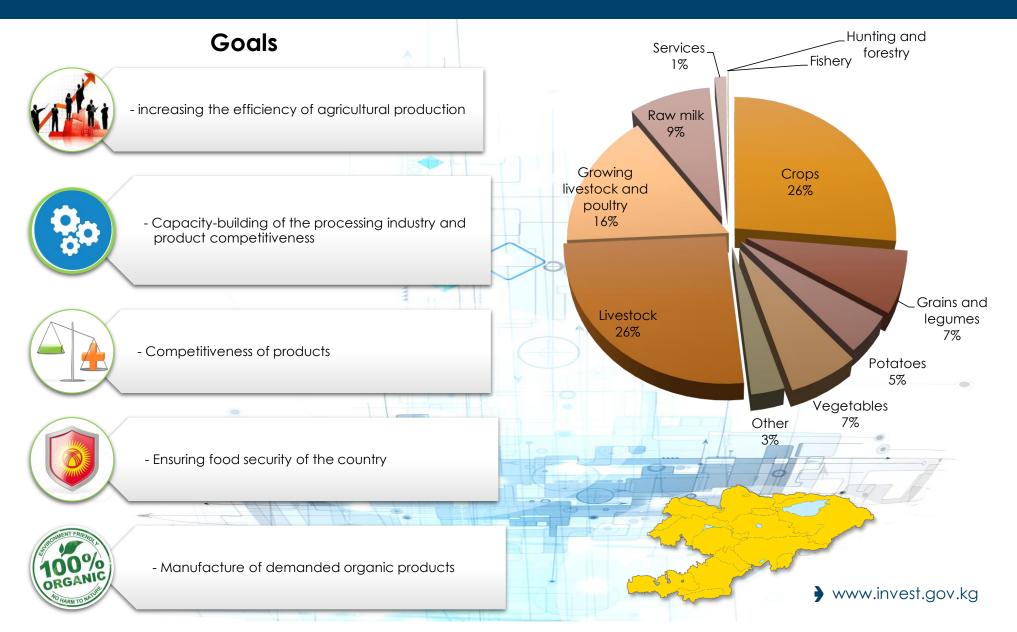

y

Investment project cost

Payback period PP ~7.89 MW

\$ 20 227 200,00

10 years



### MINING SECTOR



#### **BASALT FIBER PLANT**





#### **KEY FACTS**

- Kemin district
- Unique basalt deposits Suluu-Terek

#### **PROJECT STATUS**

- Preliminary business plan
- Memorandum of Cooperation between Investment Promotion and Protection Agency of the Kyrgyz Republic and Soyuzbasalt Russia

#### **PROJECT PARAMETERS**

Production capacity PC ~15 000 tn/y Investment project cost \$ 67 000 000,00 IPC \$79 500 000,00 NPV Net present value *i* = 12% Return on investment ROI 118.66% Internal rate of return IRR 34% Profitability index ΡI 2,18 Payback period PP 6 years

### CEMENT PLANT







#### CONSTRUCTION MATERIALS PLANT





#### PLANT FOR PROCESSING MARBLE





### AGROINDUSTRIAL SECTOR



#### INDUSTRIAL APIARY





#### **KEY FACTS**



#### PLANTATION OF PAULOWNIA TREES





### SAPROPEL PROCESSING PLANT





#### PRODUCTION OF TOMATO PASTE



### COTTON MILL







### WAREHOUSE FOR VEGETABLES AND FRUITS



### TROUT FISH FARM





#### **KEY FACTS**

- Toktogul district
- Toktogul reservoir

#### **PROJECT STATUS**

- Preliminary business plan
- Operating farm in the Chui regions Voznesenovka village with 500 tons of live

#### **PROJECT PARAMETERS**

| Production capacity     | PC  | ~500 tn/y                        |
|-------------------------|-----|----------------------------------|
| Investment project cost |     | \$ 3 000 000,00                  |
| Net present value       | NPV | \$ 6 200 000,00<br><b>i</b> = 4% |
| Return on investment    | ROI | 148,61%